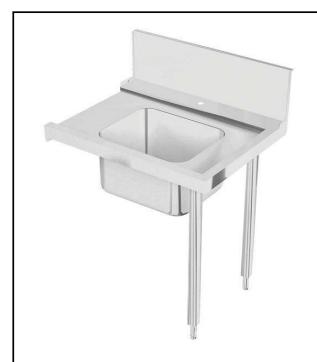

865402 (BHRPTB09R)

Prewash table with bowl for Rack Type Dishwasher, Right>Left, 900 mm

#### Item No.

Designed for rack type dishwashers. Constructed in 304 AISI stainless steel. Integrated splashback.

N. 2 square 40x40mm tubular legs with height-adjustable feet.

Bowl size 500x400x300mm with overflow pipe, drain hole and plastic siphon. Basket direction: either from right to left or from left to right.

#### **Main Features**

- Supplied knocked-down and easy to assemble.
- Designed for 500x500 mm dishwashing racks.
- The table is intended to be directly connected with the rack type in the loading side from right to left direction.
- Suitable to be installed alone with the rack type dishwasher to save space.

#### Construction

- 304 AISI stainless steel construction throughout.
- Included splashback to prevent water spatter.
- Deep anti-drip profiles completely folded with lower edge for safe and easy cleaning.
- All surfaces smooth with polished finish.
- 40x40 mm square tubular legs in AISI 304 stainless steel.
- To be secured to the dishwasher and fitted with one pair of legs at the other end.
- Optionally equipped with undershelf, pre-rinse unit, strainer basket and scrap plate.