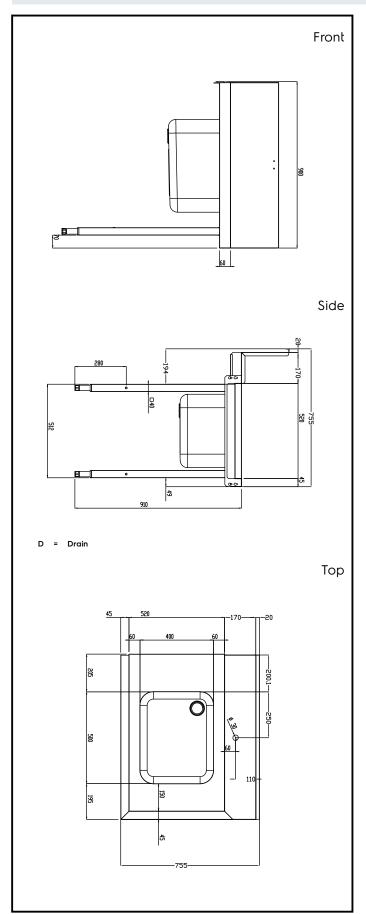

## **Key Information:**

External dimensions, Width:

865402 (BHRPTB09R) 900 mm External dimensions, Depth: 755 mm External dimensions, Height: 1170 mm Net weight: 19 kg

Splashback Dimensions, Height: 260 mm

**Basin dimensions:** 

Handling System for Rack Type Pre-wash Table with Bowl Right to Left, 900mm